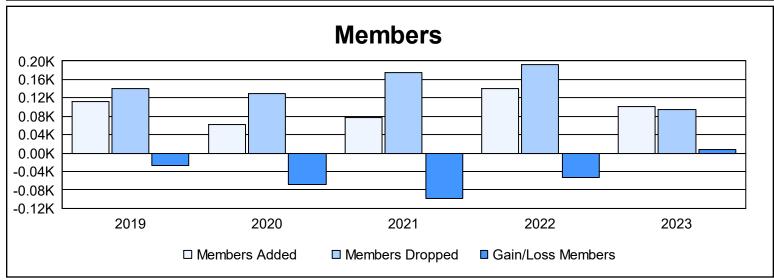

District 25 B As of June 2023 Cumulative

| Year      | New<br>Clubs | Dropped<br>Clubs | Gain/<br>Loss<br>Clubs | New<br>Members | Charter<br>Members | Reinstate<br>Members | Transfer<br>Members | Total<br>Member<br>Added | Total<br>Members<br>Dropped | Gain/<br>Loss<br>Members |
|-----------|--------------|------------------|------------------------|----------------|--------------------|----------------------|---------------------|--------------------------|-----------------------------|--------------------------|
| 2018-2019 | 0            | 2                | -2                     | 102            | 2                  | 4                    | 5                   | 113                      | 141                         | -28                      |
| 2019-2020 | 0            | 0                | 0                      | 46             | 0                  | 9                    | 6                   | 61                       | 130                         | -69                      |
| 2020-2021 | 0            | 1                | -1                     | 53             | 0                  | 7                    | 17                  | 77                       | 176                         | -99                      |
| 2021-2022 | 0            | 3                | -3                     | 78             | 1                  | 60                   | 2                   | 141                      | 193                         | -52                      |
| 2022-2023 | 0            | 0                | 0                      | 55             | 0                  | 46                   | 1                   | 102                      | 95                          | 7                        |
| Average   | 0            | 1                | -1                     | 67             | 1                  | 25                   | 6                   | 99                       | 147                         | -48                      |